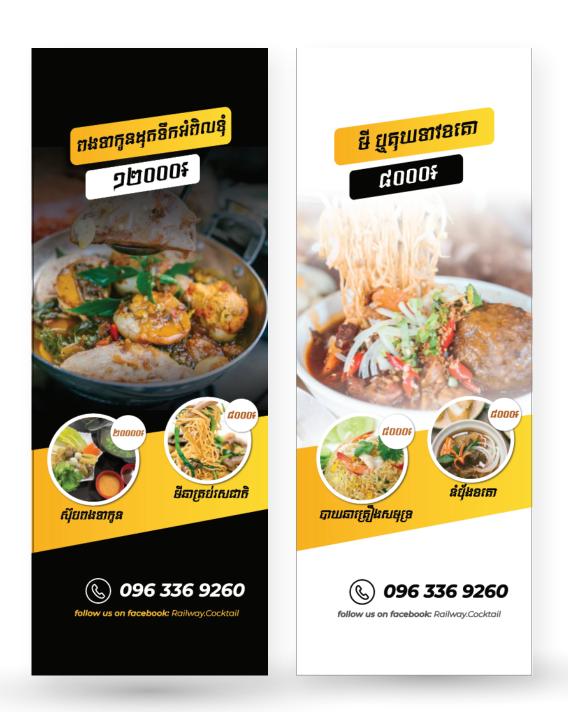

| ABC កំប៉័ង                   | \$ 1.50   |
|            | ABC RD                       | \$ 2.00   |
|            | Cambodia Beer సోపివ్         | \$ 0.75   |
|            | Ganzberg Beer                | \$ 0.75   |
|            | JINRO 25                     | \$ 2.25   |
| $\bigcirc$ | ଜ୍ଯେମମ୍ଚେଲ୍ୟର୍ଭୁ:            |           |
|            | อิหญา                        | \$ 0.25   |
|            | Cocacola                     | \$ 0.63   |
|            | ອີກງການ(Sprite, sting,fanta) | \$ 0.63   |
|            | จิ๊ฑเลิเณชี Yoes             | \$ 0.75   |
| 1 mar      | ฤทศษ์, ฮาที่ธุรี, รีบที่     | \$ 0.75   |
|            | Soda                         | \$ 0.75   |
|            |                              | Part wall |

# X-Stand Design - show case

#### R E S T A U R A N T



GRAPHIC DESIGN

# Flyer Design - show case

RESTAURANT



#09

## **Company Profile Design** - show case TECH COMPANY



# The Concept A LOGO FROM "USA AUTHENTIC"

The Requirement is:

- Simple
- Easy to remember
- Our audience includes housewives, we want to make strong impression.
- It's is Khmer brand
- Cosmectic Relative



#### COLOR PALETTE

| 100%                   | 60%                 | 60%                     |
|------------------------|---------------------|-------------------------|
|                        | 18%                 | 18%                     |
| #4f4f4f                | #fee500             | #oe7d3e                 |
| C:65, M:57, Y:56, K:35 | C:2, M:4, Y:98, K:0 | C:88, M:26, Y:100, K:15 |





#### FONT GLYPHS

#### Heading

Libre Baskerville

ABCČĆDĐEFGHIJKLMN