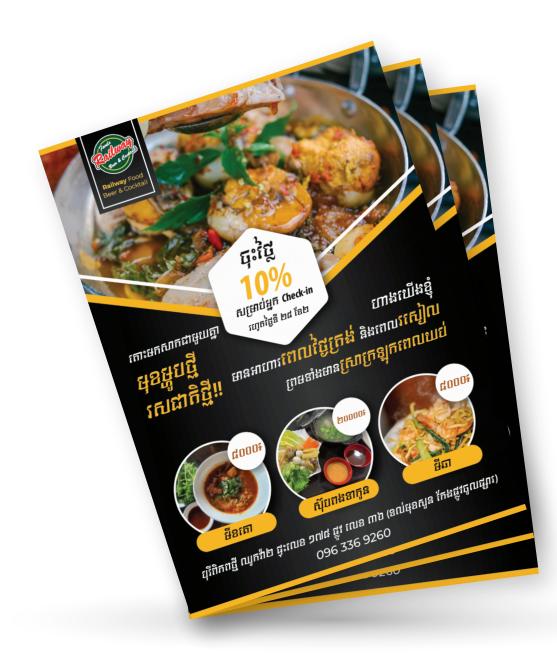

| ABC RD                       | \$ 2.00   |
|            | Cambodia Beer సోపివ్         | \$ 0.75   |
|            | Ganzberg Beer                | \$ 0.75   |
|            | JINRO 25                     | \$ 2.25   |
| $\bigcirc$ | ଜ୍ଯେମମ୍ଚେଲ୍ୟର୍ଭୁ:            |           |
|            | อิหญา                        | \$ 0.25   |
|            | Cocacola                     | \$ 0.63   |
|            | ອີກງການ(Sprite, sting,fanta) | \$ 0.63   |
|            | จิ๊ฑเลิเณชี Yoes             | \$ 0.75   |
| 1 mar      | ฤทศษ์, ฮาที่ธุรี, รีบที่     | \$ 0.75   |
|            | Soda                         | \$ 0.75   |
|            |                              | Part wall |

# X-Stand Design - show case

#### R E S T A U R A N T



GRAPHIC DESIGN

# Flyer Design - show case

RESTAURANT



#09

## **Company Profile Design** - show case TECH COMPANY



# The Concept A LOGO FROM "USA AUTHENTIC"

The Requirement is:

- Simple
- Easy to remember
- Our audience includes housewives, we want to make strong impression.
- It's is Khmer brand
- Cosmectic Relative



#### COLOR PALETTE

| 100%                   | 60%                 | 60%                     |
|------------------------|---------------------|-------------------------|
|                        | 18%                 | 18%                     |
| #4f4f4f                | #fee500             | #oe7d3e                 |
| C:65, M:57, Y:56, K:35 | C:2, M:4, Y:98, K:0 | C:88, M:26, Y:100, K:15 |





#### FONT GLYPHS

#### Heading

Libre Baskerville

ABCČĆDĐEFGHIJKLMNOPQRSŠTUVWXYZŽ abcčćdđefghijklmnopqrsštuvwxyzž 1234567890'